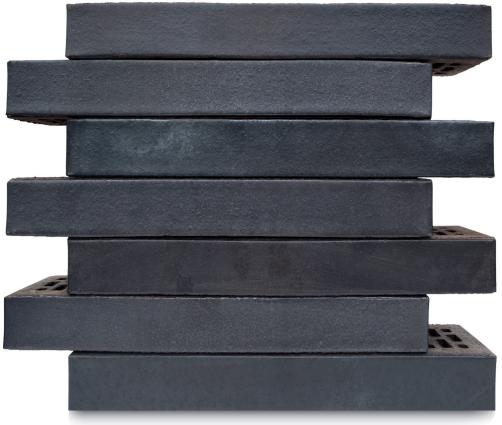

## Galactic Linea 490mm Series

The 'Crest Linea 490mm Series' style of brick has become increasingly popular over the last few years. These stunning bricks certainly provide the opportunity to create a unique and striking appearance to both exterior and interior walls of any build. Crest skilfully underlines the horizontal of your facade and is produced in lengths of 490mm as standard.

## 490 x 90 x **52mm**

compressive strength: ≥ 44 N/mm<sup>2</sup>

water absorption: ≤ 6%

durability: FL / F2

weight per pack: 1261kg

pack size: 340

active soluble salts content: Class S2

dry weight per brick: 3.71kg