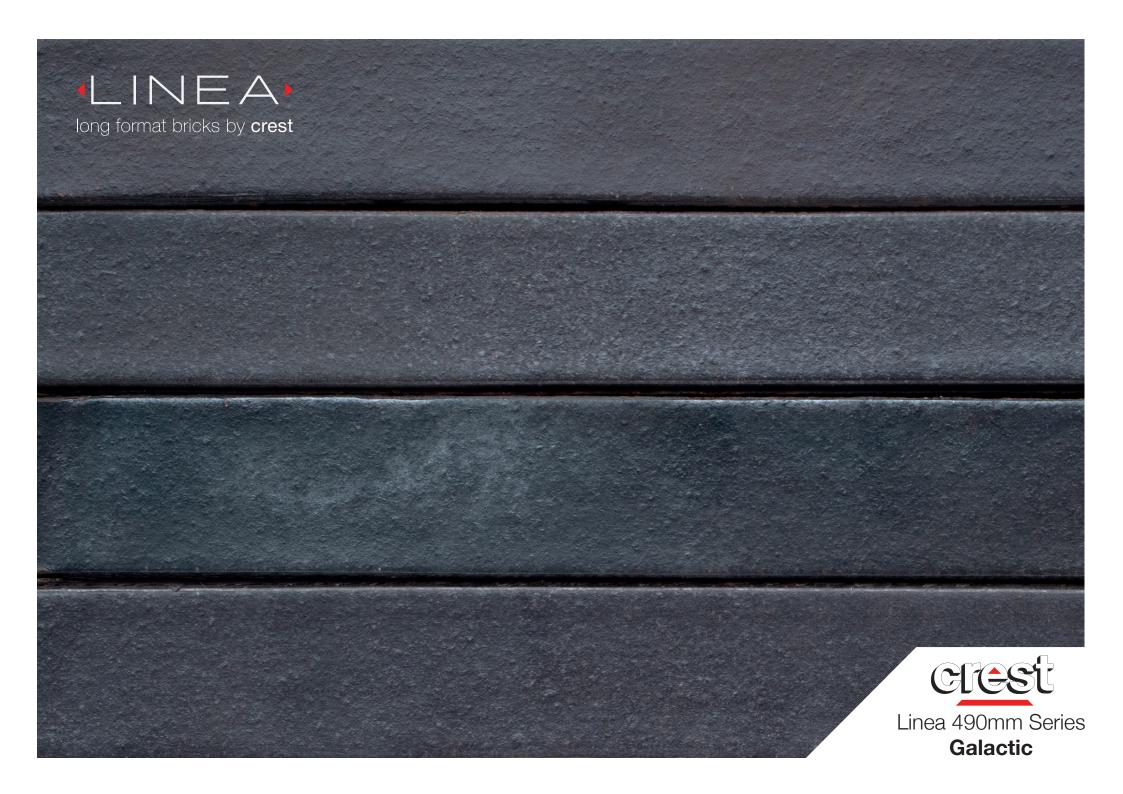

## Galactic Linea 490mm Series

The 'Crest Linea 490mm Series' style of brick has become increasingly popular over the last few years. These stunning bricks certainly provide the opportunity to create a unique and striking appearance to both exterior and interior walls of any build. Crest skilfully underlines the horizontal of your facade and is produced in lengths of 490mm as standard.